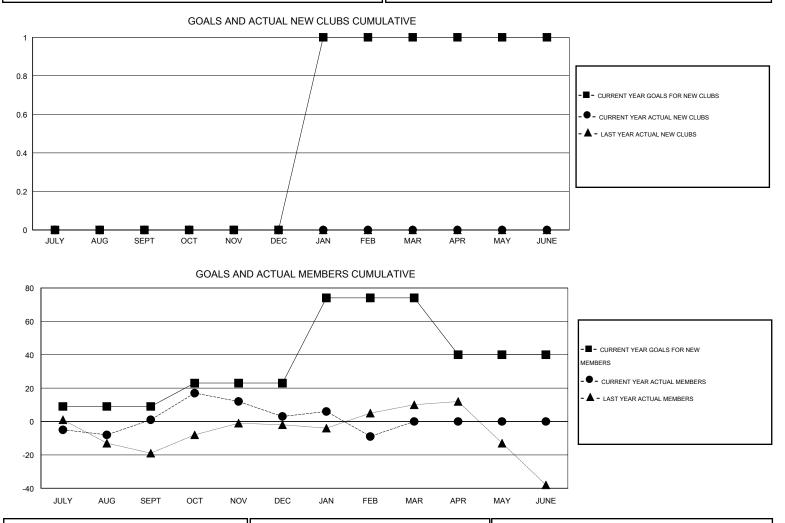

## GMT: Judy Hankom

| ly Ha | ankom            |                   | LOCATIO          | N SOUTH DA       | KOTA    |                    |                                     |    |
|-------|------------------|-------------------|------------------|------------------|---------|--------------------|-------------------------------------|----|
|       |                  | Clubs             |                  |                  |         |                    | Members                             |    |
|       | RESU             | LTS FOR 2015-2016 |                  |                  |         | RESU               | LTS FOR 2015-2016                   | \$ |
|       | NEW CLUB<br>GOAL | NEW CLUBS         | DROPPED<br>CLUBS | NET<br>GAIN/LOSS | QUARTER | NEW MEMBER<br>GOAL | CHARTER AND<br>NEW MEMBERS<br>ADDED |    |

| JULY/AUG/SEPT | 0 | 0 | 0 | 0 | JULY/AUG/SEPT | 9   | 24 | 23 | 1   |  |
|---------------|---|---|---|---|---------------|-----|----|----|-----|--|
| OCT/NOV/DEC   | 0 | 0 | 0 | 0 | OCT/NOV/DEC   | 14  | 31 | 29 | 2   |  |
| JAN/FEB/MAR   | 1 | 0 | 0 | 0 | JAN/FEB/MAR   | 51  | 18 | 30 | -12 |  |
| APR/MAY/JUNE  | 0 | 0 | 0 | 0 | APR/MAY/JUNE  | -34 | 0  | 0  | 0   |  |